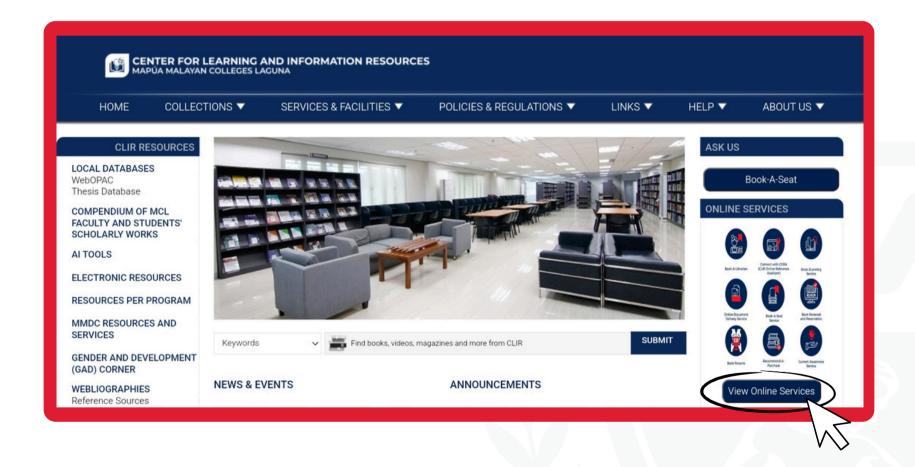

Click the "View Online Services" button located on the right side of the screen.