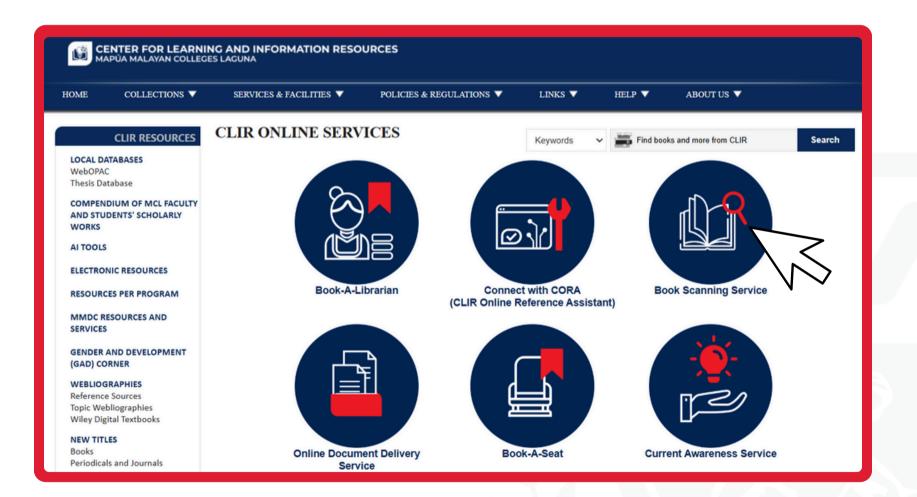

### Click the "Book Scanning Service" icon.

Click **"Access E-Form Here"** under the title of 'BOOK SCANNING SERVICE.'