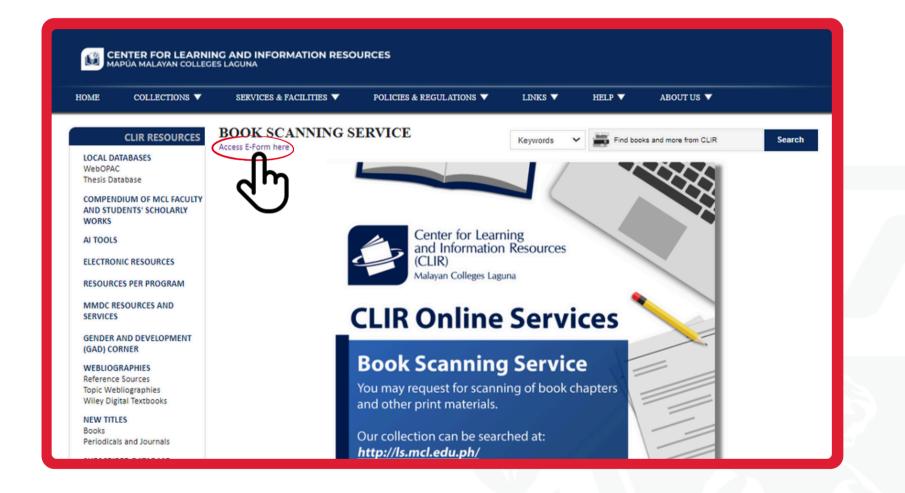

### Click the "Book Scanning Service" icon.

Click **"Access E-Form Here"** under the title of 'BOOK SCANNING SERVICE.'